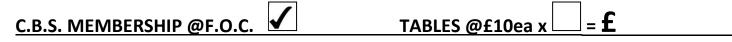

ENTRY WRISTBANDS @£5ea x = **f** TOTAL: **f** 

Please note: if applying for more than one wristband you will need to fill out a form for each person attending.

✓ I am applying for membership of Cambridge Bird Sale.